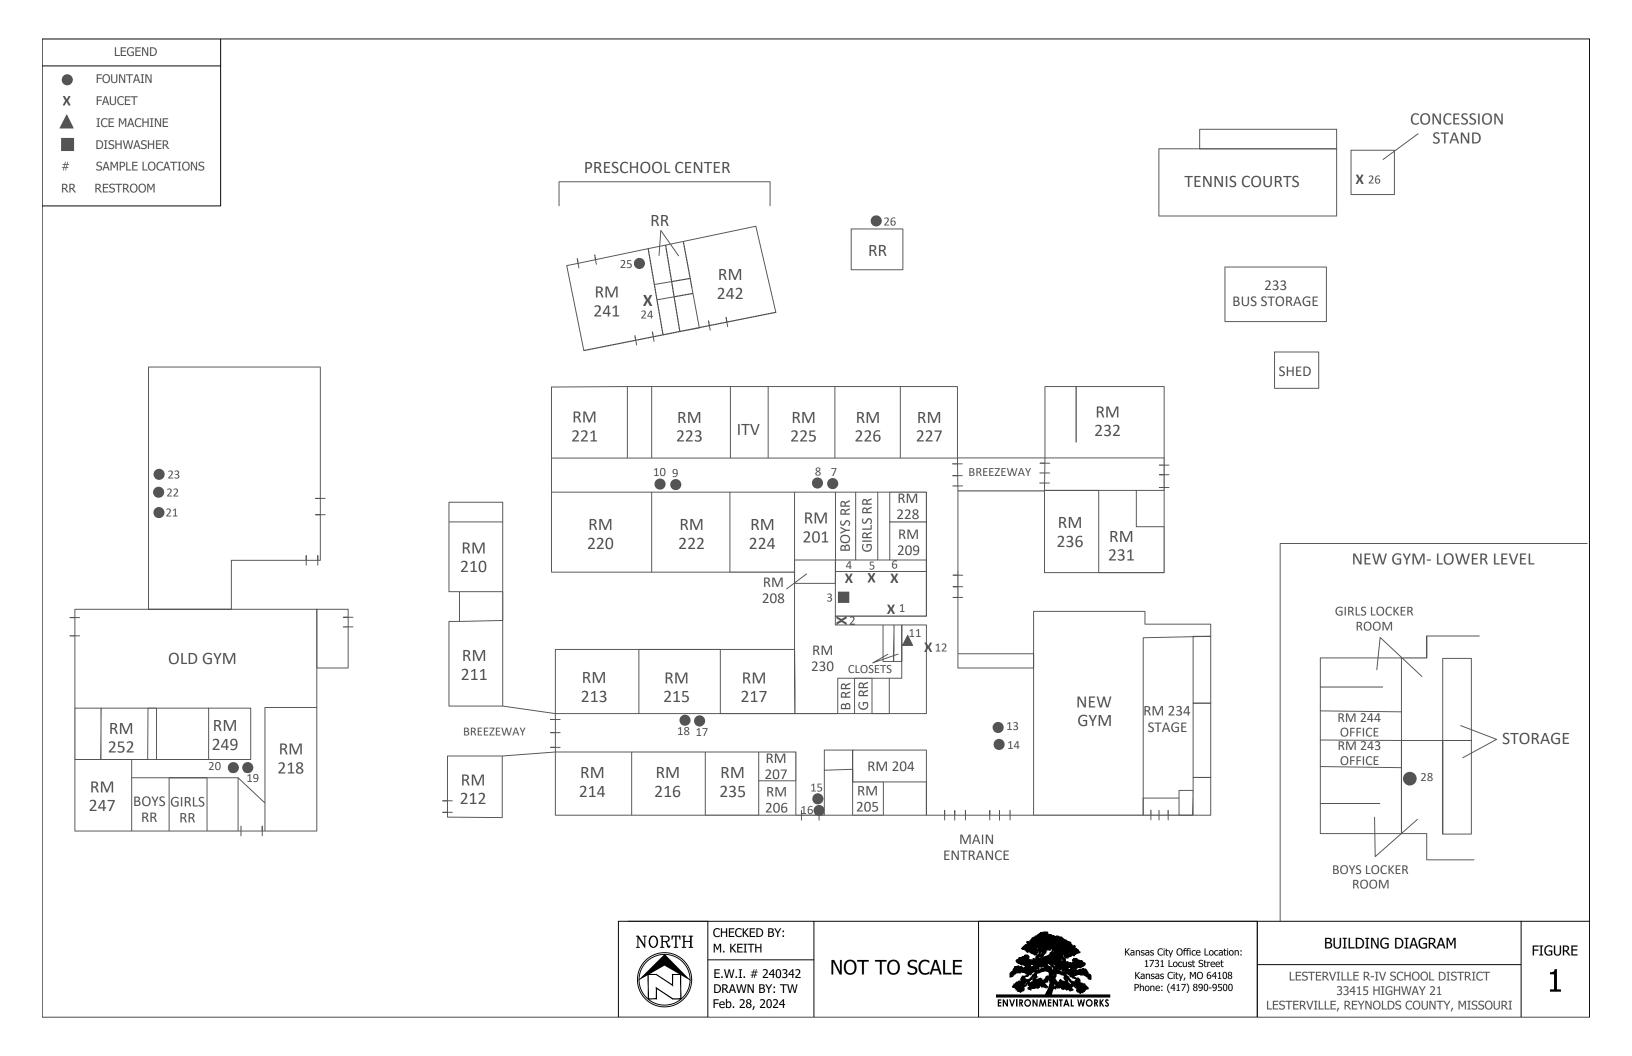

- a) A water fountain, faucet, or tap that is used or potentially used for drinking or food preparation and
- b) Ice-making and hot drink machines.

Building diagrams are attached in **Appendix A**, detailed information on each building can be found in **Appendix B**, and the outlets identified in the inventory are outlined in **Appendix C**.